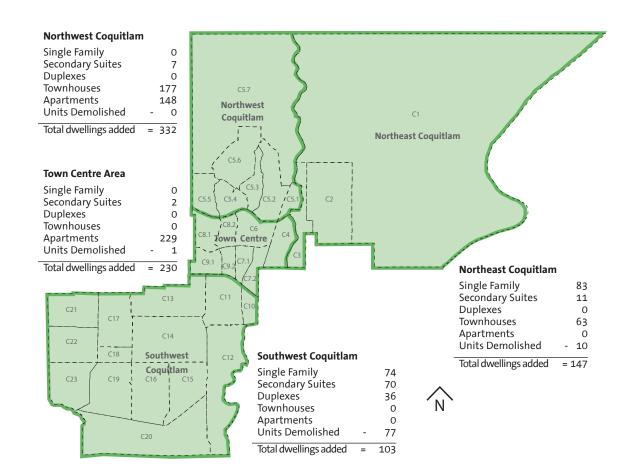

## RESIDENTIAL BUILDING PERMITS ISSUED (between January 1 and Dec 31, 2008)

| Northeast Coquitlam |           |               |                 |        |           |           |             |                                          |                                 |  |
|---------------------|-----------|---------------|-----------------|--------|-----------|-----------|-------------|------------------------------------------|---------------------------------|--|
| Planning Area       | Community | Single Family | Secondary Suite | Duplex | Townhouse | Apartment | Mobile Home | *Demolition:<br>Single Family/<br>Duplex | Total Dwelling<br>Unit Increase |  |
| C1                  | Northeast | 0             | 0               | 0      | 0         | 0         | 0           | -1                                       | -1                              |  |
| C2                  | Northeast | 83            | 10              | 0      | 63        | 0         | 0           | -9                                       | 147                             |  |
| C3                  | Northeast | 0             | 1               | 0      | 0         | 0         | 0           | 0                                        | 1                               |  |
| Total               |           | 83            | 11              | 0      | 63        | 0         | 0           | -10                                      | 147                             |  |

| Northwest Coquitlam |                  |               |                 |        |           |           |             |                                          |                                 |  |
|---------------------|------------------|---------------|-----------------|--------|-----------|-----------|-------------|------------------------------------------|---------------------------------|--|
| Planning Area       | Community        | Single Family | Secondary Suite | Duplex | Townhouse | Apartment | Mobile Home | *Demolition:<br>Single Family/<br>Duplex | Total Dwelling<br>Unit Increase |  |
| C5.1                | Hockaday/ Nestor | 0             | 1               | 0      | 0         | 0         | 0           | 0                                        | 1                               |  |
| C5.2                | Westwood Plateau | 0             | 3               | 0      | 177       | 148       | 0           | 0                                        | 328                             |  |
| C5.3                | Westwood Plateau | 0             | 1               | 0      | 0         | 0         | 0           | 0                                        | 1                               |  |
| C5.4                | Westwood Plateau | 0             | 1               | 0      | 0         | 0         | 0           | 0                                        | 1                               |  |
| C5.5                | Westwood Plateau | 0             | 0               | 0      | 0         | 0         | 0           | 0                                        | 0                               |  |
| C5.6                | Westwood Plateau | 0             | 1               | 0      | 0         | 0         | 0           | 0                                        | 1                               |  |
| C5.7                | Westwood Plateau | 0             | 0               | 0      | 0         | 0         | 0           | 0                                        | 0                               |  |
| Total               |                  | 0             | 7               | 0      | 177       | 148       | 0           | 0                                        | 332                             |  |

| Town Centre   |                  |               |                 |        |           |           |             |                                          |                                 |  |
|---------------|------------------|---------------|-----------------|--------|-----------|-----------|-------------|------------------------------------------|---------------------------------|--|
| Planning Area | Community        | Single Family | Secondary Suite | Duplex | Townhouse | Apartment | Mobile Home | *Demolition:<br>Single Family/<br>Duplex | Total Dwelling<br>Unit Increase |  |
| C4            | Hockaday/ Nestor | 0             | 1               | 0      | 0         | 133       | 0           | 0                                        | 134                             |  |
| C6            | Town Centre      | 0             | 0               | 0      | 0         | 0         | 0           | 0                                        | 0                               |  |
| C7.1          | Town Centre      | 0             | 0               | 0      | 0         | 96        | 0           | 0                                        | 96                              |  |
| C7.2          | Town Centre      | 0             | 0               | 0      | 0         | 0         | 0           | 0                                        | 0                               |  |
| C8.1          | Eagle Ridge      | 0             | 0               | 0      | 0         | 0         | 0           | -1                                       | -1                              |  |
| C8.2          | Eagle Ridge      | 0             | 1               | 0      | 0         | 0         | 0           | 0                                        | 1                               |  |
| C9.1          | Eagle Ridge      | 0             | 0               | 0      | 0         | 0         | 0           | 0                                        | 0                               |  |
| C9.2          | Eagle Ridge      | 0             | 0               | 0      | 0         | 0         | 0           | 0                                        | 0                               |  |
| Total         |                  | 0             | 2               | 0      | 0         | 229       | 0           | -1                                       | 230                             |  |

| Southwest Coquitlam |                        |               |                 |        |           |           |             |                                          |                                 |  |
|---------------------|------------------------|---------------|-----------------|--------|-----------|-----------|-------------|------------------------------------------|---------------------------------|--|
| Planning Area       | Community              | Single Family | Secondary Suite | Duplex | Townhouse | Apartment | Mobile Home | *Demolition:<br>Single Family/<br>Duplex | Total Dwelling<br>Unit Increase |  |
| C10                 | Ranch Park             | 1             | 0               | 0      | 0         | 0         | 0           | -1                                       | 0                               |  |
| C11                 | Ranch Park             | 8             | 10              | 0      | 0         | 0         | 0           | 0                                        | 18                              |  |
| C12                 | River Heights          | 0             | 0               | 0      | 0         | 0         | 0           | 0                                        | 0                               |  |
| C13                 | Central Coquitlam      | 2             | 2               | 0      | 0         | 0         | 0           | -1                                       | 3                               |  |
| C14                 | Central Coquitlam      | 10            | 6               | 0      | 0         | 0         | 0           | -4                                       | 12                              |  |
| C15                 | Cape Horn              | 4             | 5               | 0      | 0         | 0         | 0           | -2                                       | 7                               |  |
| C16                 | Cape Horn              | 11            | 11              | 2      | 0         | 0         | 0           | -9                                       | 15                              |  |
| C17                 | Central Coquitlam      | 10            | 8               | 0      | 0         | 0         | 0           | -6                                       | 12                              |  |
| C18                 | Austin Heights         | 3             | 3               | 0      | 0         | 0         | 0           | -3                                       | 3                               |  |
| C19                 | Maillardville          | 5             | 5               | 20     | 0         | 0         | 0           | -18                                      | 12                              |  |
| C20                 | Mayfair/ Pacific Reach | 0             | 0               | 0      | 0         | 0         | 0           | 0                                        | 0                               |  |
| C21                 | Cariboo/ Burquitlam    | 4             | 6               | 6      | 6         | 0         | 0           | -12                                      | 4                               |  |
| C22                 | Cariboo/ Burquitlam    | 9             | 9               | 0      | 0         | 0         | 0           | -6                                       | 12                              |  |
| C23                 | Cariboo/ Burquitlam    | 7             | 5               | 8      | 0         | 0         | 0           | -15                                      | 5                               |  |
| Total               |                        | 74            | 70              | 36     | 0         | 0         | 0           | -77                                      | 103                             |  |

| City-Wide Totals    |               |                 |        |           |           |             |                                          |                                 |  |
|---------------------|---------------|-----------------|--------|-----------|-----------|-------------|------------------------------------------|---------------------------------|--|
|                     | Single Family | Secondary Suite | Duplex | Townhouse | Apartment | Mobile Home | *Demolition:<br>Single Family/<br>Duplex | Total Dwelling<br>Unit Increase |  |
| Northeast Coquitlam | 83            | 11              | 0      | 63        | 0         | 0           | -10                                      | 147                             |  |
| Northwest Coquitlam | 0             | 7               | 0      | 177       | 148       | 0           | 0                                        | 332                             |  |
| Town Centre         | 0             | 2               | 0      | 0         | 229       | 0           | -1                                       | 230                             |  |
| Southwest Coquitlam | 74            | 70              | 36     | 0         | 0         | 0           | -77                                      | 103                             |  |
| City-wide Total     | 157           | 90              | 36     | 240       | 377       | 0           | -88                                      | 812                             |  |