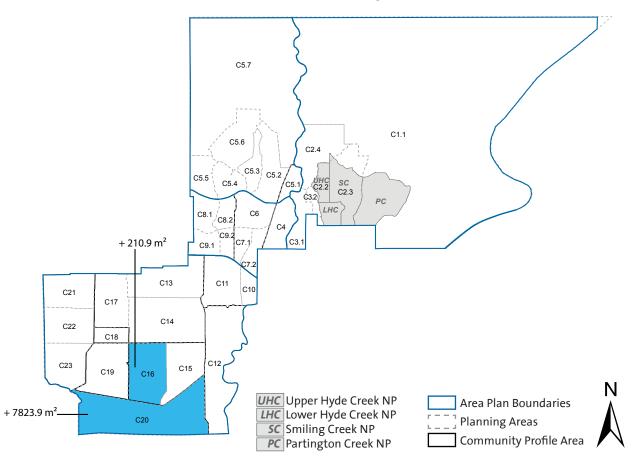

## **Industrial Development Projects**

January 1 to December 31, 2017

This development statistics fact sheet provides an overview of Coquitlam's industrial development projects that received building permits between January 1 and December 31, 2017. The map below identifies specific areas of Coquitlam where industrial floorspace has been increased through new development.

## **Industrial Projects**

| Plan<br>Area | Community                  | Address                       | Building<br>Permit<br>Issued | Gross Floor<br>Area (m²) | Notes/Description                                                                                 |
|--------------|----------------------------|-------------------------------|------------------------------|--------------------------|---------------------------------------------------------------------------------------------------|
| C20          | Mayfair /<br>Pacific Reach | 201-202,<br>10 King Edward St | Jan-17                       | 350.2                    | Warehouse: Building 2; mezzanine addition                                                         |
| C20          | Mayfair /<br>Pacific Reach | 105 - 12 King Edward St       | Jan-17                       | 231.2                    | Warehouse: Building 1; mezzanine addition                                                         |
| C20          | Mayfair /<br>Pacific Reach | 1 - 120 Glacier St            | Feb-17                       | 51.3                     | Mezzanine addition                                                                                |
| C20          | Mayfair /<br>Pacific Reach | 18 - 62 Fawcett Rd            | Apr-17                       | 55.8                     | Extension of existing mezzanine to create full second floor                                       |
| C20          | Mayfair /<br>Pacific Reach | 103 - 1550 Hartley Ave        | Jun-17                       | 24.2                     | Mezzanine addition for First Impressions<br>Designs                                               |
| C20          | Mayfair /<br>Pacific Reach | 14 King Edward St             | Jul-17                       | 6362.0                   | New warehouse and office space for A.G.<br>Hair                                                   |
| C20          | Mayfair /<br>Pacific Reach | 103 - 1500 Hartley Ave        | Oct-17                       | 74.0                     | Floor area and mezzanine addition to warehouse for Hermary Opto Electronics                       |
| C20          | Mayfair /<br>Pacific Reach | 115-116, 7 Burbidge St        | Nov-17                       | 295.7                    | Second storey office and mezzanine<br>addition for Oka & Fort Company; 3B<br>Burbidge, Building C |
| C16          | Cape Horn                  | 201 - 204 Cayer St            | Nov-17                       | 169.9                    | Office floor area expansion and addition to second level for Polycrete Restorations Ltd.          |
| C20          | Mayfair /<br>Pacific Reach | 2230 Hartley St               | Dec-17                       | 379.7                    | Floor area addition for Penfold Roofing; single tenant building                                   |
| C16          | Cape Horn                  | 5 - 228 Cayer St              | Dec-17                       | 41.0                     | Mezzanine addition to warehouse for Bonaventure Properties                                        |