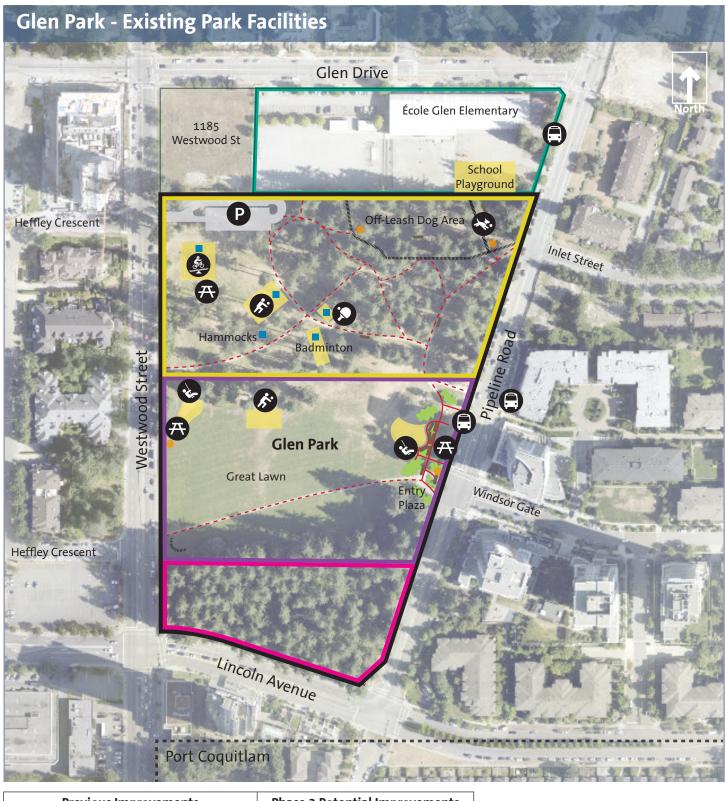

| Previous Improvements                                                                                                                                                | Phase 3 Potential Improvements                                                               |
|----------------------------------------------------------------------------------------------------------------------------------------------------------------------|----------------------------------------------------------------------------------------------|
| North Section                                                                                                                                                        |                                                                                              |
| <ul> <li>Hazardous Tree Removal (2012)</li> <li>Off-leash Dog Area (2012)</li> <li>Formalized Path System (2012)</li> <li>Temporary Park Amenities (2022)</li> </ul> | <ul><li>Skate Park</li><li>Sport Court</li><li>Picnic Area</li><li>Outdoor Fitness</li></ul> |
| Central Section                                                                                                                                                      |                                                                                              |
| <ul> <li>New Entry Plaza (2014)</li> <li>New Playground (2014)</li> <li>Formalization of the 'Great Lawn' (2016)</li> </ul>                                          | <ul><li>Plaza Extension</li><li>Water Play</li><li>Washroom</li></ul>                        |
| South Section                                                                                                                                                        |                                                                                              |
| None to Date                                                                                                                                                         | <ul><li>Walking Trails</li><li>Park Access/Entryways</li></ul>                               |

## Bench Horticultural Beds Garbage Receptacle Unpaved Trail Paved Path Park Boundary Fence Play Area School North Section Central Section South Section Temporary Park Amenities

Legend