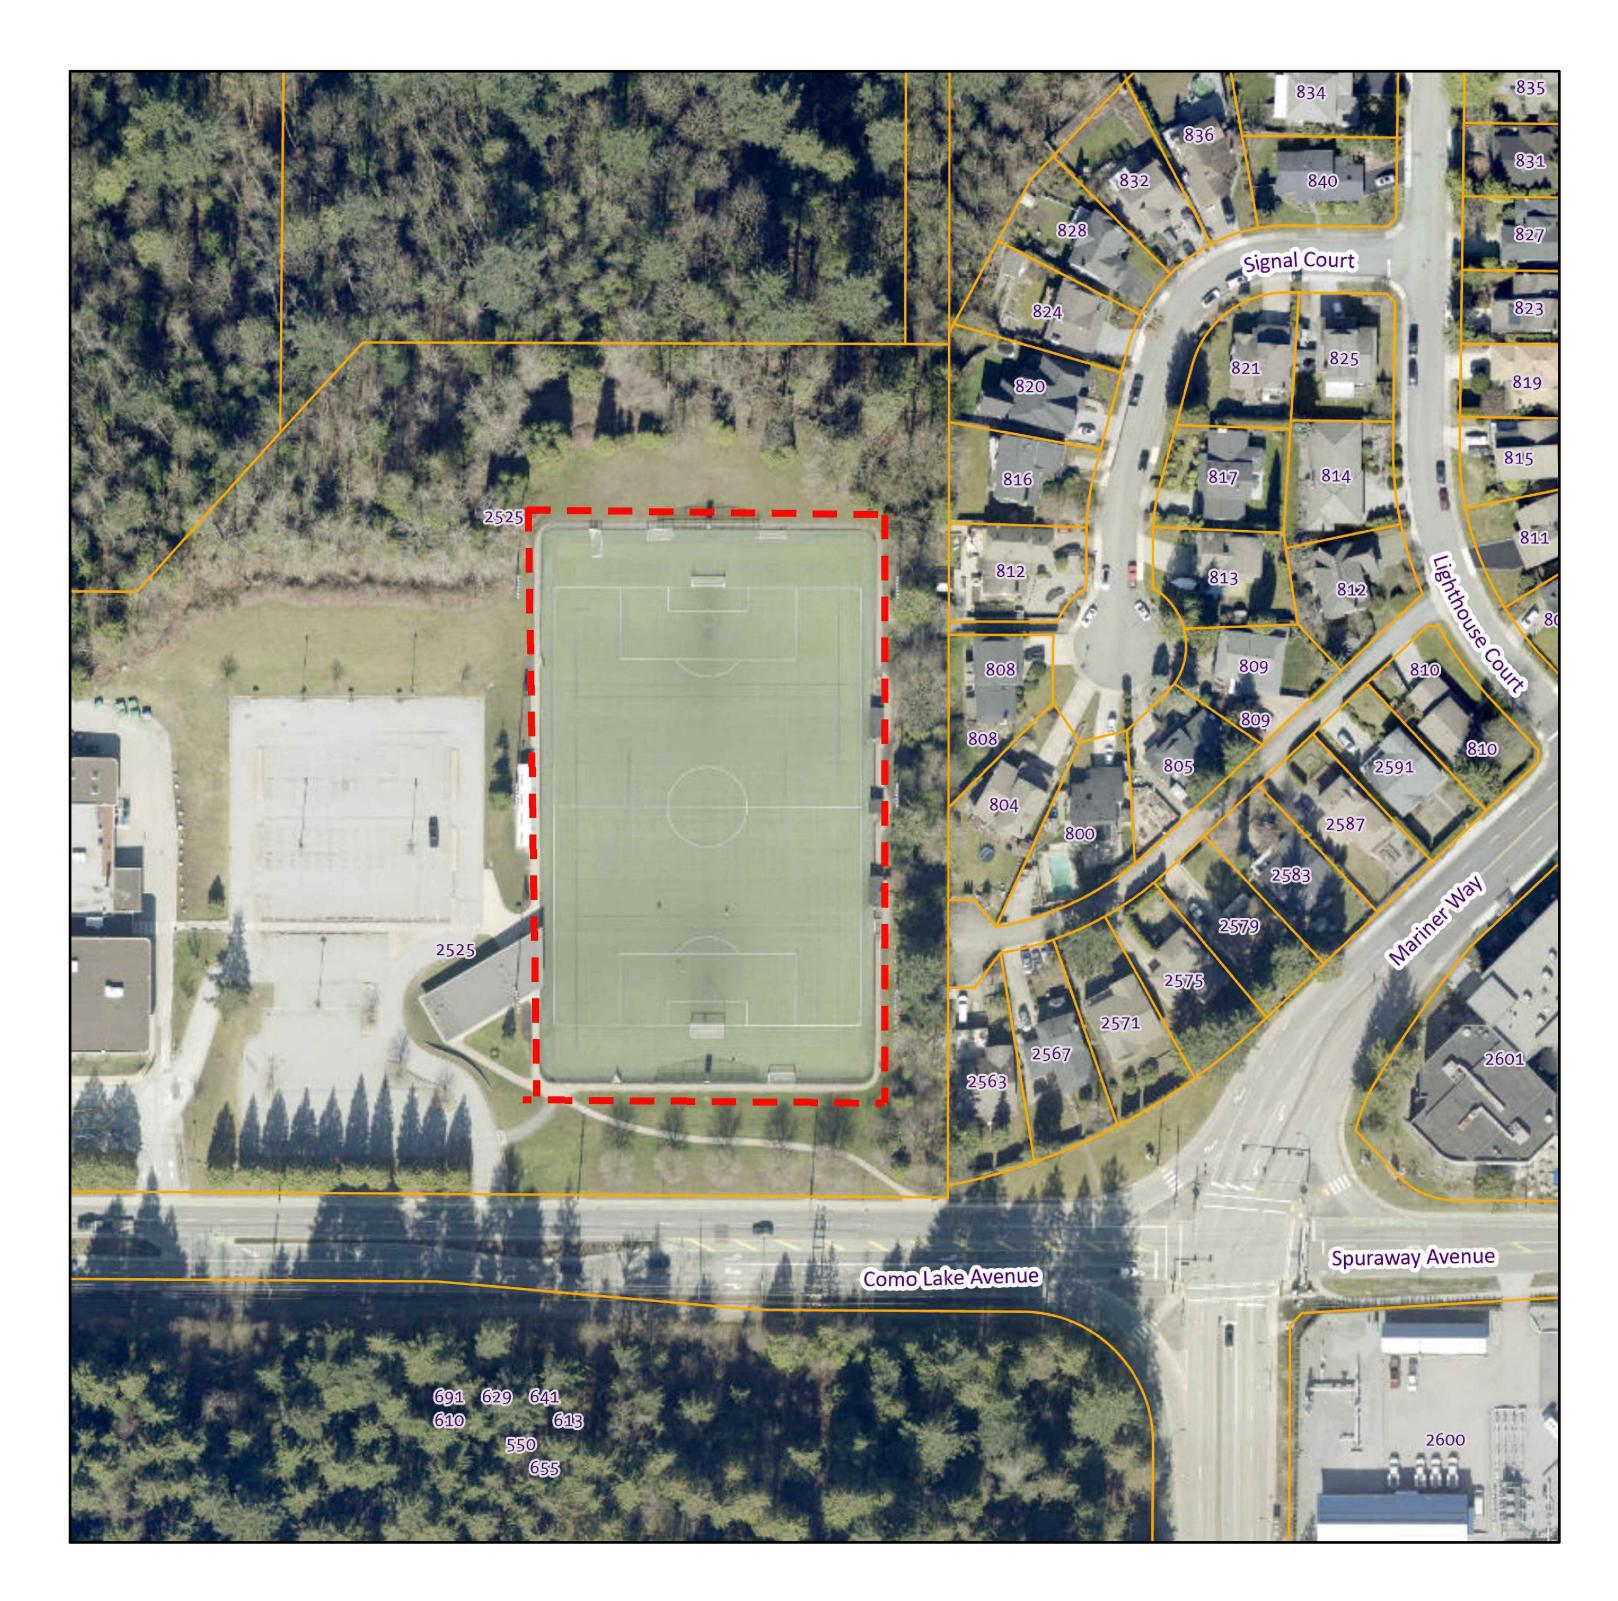

### LEGAL ADDRESS AND DESCRIPTION

2525 Como Lake Ave, Coquitlam, BC V3J 6W5

# PROJECT LOCATION MAP

Parks, Recreation, Culture & Facilities 3000 Guildford Way, Coquitlam, B.C. V3B 7N2

| PROJECT TITLE<br>CHARLES BEST ARTIFICIAL |              |  |
|------------------------------------------|--------------|--|
| TURF FIELD REPLACEMENT                   |              |  |
| ENGINEER SEAL / STAMP                    |              |  |
| N/A                                      |              |  |
|                                          |              |  |
| scale<br>N/A                             |              |  |
| revision set<br>IFP                      |              |  |
| drawn by<br>IS                           |              |  |
| sheet title<br>COVER                     | SHEET NUMBER |  |
| date<br>JAN 06 2025                      | A0           |  |