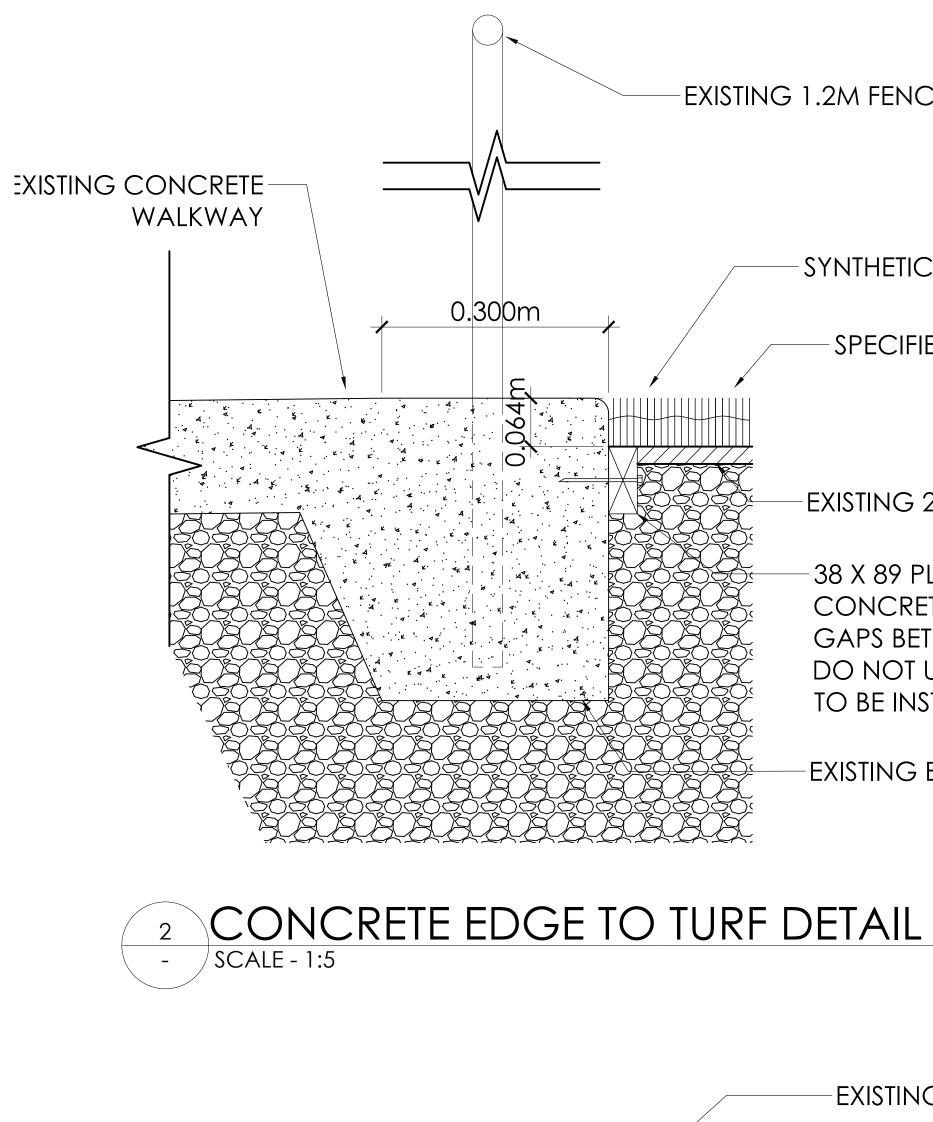

<sup>3</sup> EXISTING & PROPOSED TURF ASSEMBLY - / SCALE - 1:5

Parks, Recreation, Culture & Facilities 3000 Guildford Way, Coquitlam, B.C. V3B 7N2

Coouitlam

EXISTING 1.2M FENCING

- SYNTHETIC TURF TO BE FLUSH WITH TOP OF CURB

-SPECIFIED TURF (BY TURF CONTRACTOR)

-EXISTING 23MM TURF PAD

- 38 X 89 PLASTIC LUMBER TO BE BOLTED TO CONCRETE CURB AT 300mm CENTERS WITH 7mm GAPS BETWEEN EACH BOARD.

DO NOT USE EXISTING ANCHOR HOLES, ALL BOLTS TO BE INSTALLED IN NEWLY DRILLED HOLES

-EXISTING EXTERIOR CONCRETE CURB

-EXISTING SYTHETIC TURF

-INFILLED SYNTHETIC TURF SURFACING

- 50 MM TOP COURSE PERMEABLE AGGREGATE

> - 200mm BASE COURSE PERMEABLE AGGREGATE

- TORPEDO MIX SURROUNDING PERFORATED PIPE

-Ø100mm PERFORATED PVC SDR 35 PIPE

|  | PROJECT TITLE                                     |              |  |
|--|---------------------------------------------------|--------------|--|
|  | CHARLES BEST ARTIFICIAL<br>TURF FIELD REPLACEMENT |              |  |
|  |                                                   |              |  |
|  | ENGINEER SEAL / STAMP                             |              |  |
|  | N/A                                               |              |  |
|  |                                                   |              |  |
|  | SCALE<br>AS NOTED<br>REVISION SET<br>IFP          |              |  |
|  |                                                   |              |  |
|  | drawn by<br>IS                                    |              |  |
|  | sheet title<br>DETAILS                            | SHEET NUMBER |  |