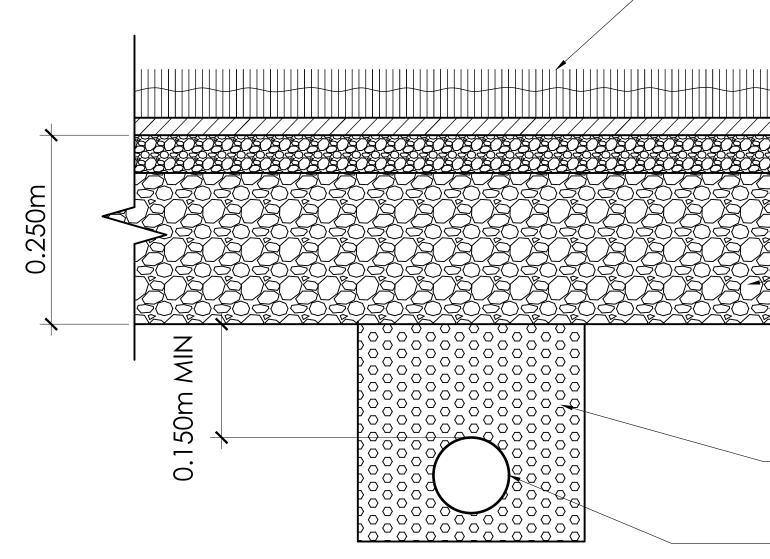

<sup>3</sup> EXISTING & PROPOSED TURF ASSEMBLY - / SCALE - 1:5

Parks, Recreation, Culture & Facilities 3000 Guildford Way, Coquitlam, B.C. V3B 7N2

Coouitlam

EXISTING 1.2M FENCING

- SYNTHETIC TURF TO BE FLUSH WITH TOP OF CURB

-SPECIFIED TURF (BY TURF CONTRACTOR)

-EXISTING 23MM TURF PAD

- 38 X 89 PLASTIC LUMBER TO BE BOLTED TO CONCRETE CURB AT 300mm CENTERS WITH 7mm GAPS BETWEEN EACH BOARD.

DO NOT USE EXISTING ANCHOR HOLES, ALL BOLTS TO BE INSTALLED IN NEWLY DRILLED HOLES

-EXISTING EXTERIOR CONCRETE CURB

-EXISTING SYTHETIC TURF

-INFILLED SYNTHETIC TURF SURFACING

- 50 MM TOP COURSE PERMEABLE AGGREGATE

> - 200mm BASE COURSE PERMEABLE AGGREGATE

- TORPEDO MIX SURROUNDING PERFORATED PIPE

-Ø100mm PERFORATED PVC SDR 35 PIPE

|  | PROJECT TITLE                                     |              |  |
|--|---------------------------------------------------|--------------|--|
|  | CHARLES BEST ARTIFICIAL<br>TURF FIELD REPLACEMENT |              |  |
|  |                                                   |              |  |
|  | ENGINEER SEAL / STAMP                             |              |  |
|  | N/A                                               |              |  |
|  |                                                   |              |  |
|  | SCALE<br>AS NOTED<br>REVISION SET<br>IFP          |              |  |
|  |                                                   |              |  |
|  | drawn by<br>IS                                    |              |  |
|  | sheet title<br>DETAILS                            | SHEET NUMBER |  |