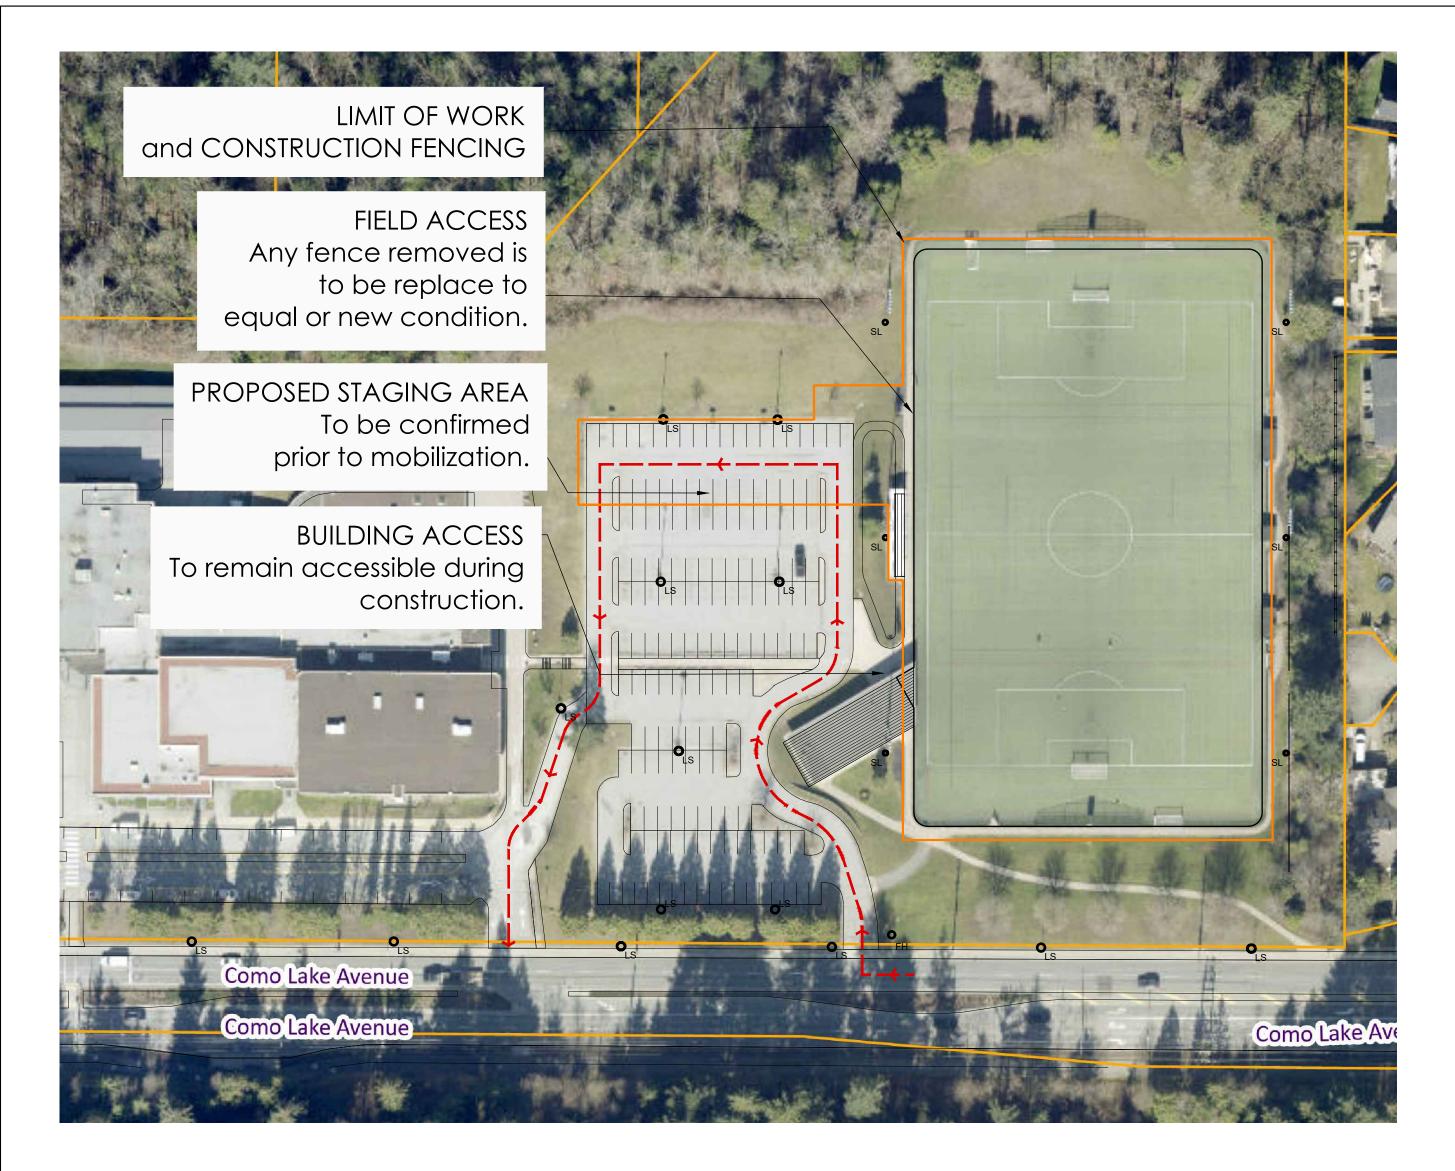

# PROJECT LOCATION MAP

Parks, Recreation, Culture & Facilities 3000 Guildford Way, Coquitlam, B.C. V3B 7N2

| PROJECT TITLE<br>CHARLES BEST ARTIFICIAL |              |  |
|------------------------------------------|--------------|--|
| TURF FIELD REPLACEMENT                   |              |  |
| ENGINEER SEAL / STAMP                    |              |  |
| N/A                                      |              |  |
|                                          |              |  |
| scale<br>N/A                             |              |  |
| revision set<br>IFP                      |              |  |
| drawn by<br>IS                           |              |  |
| sheet title<br>COVER                     | SHEET NUMBER |  |
| date<br>JAN 06 2025                      | A0           |  |