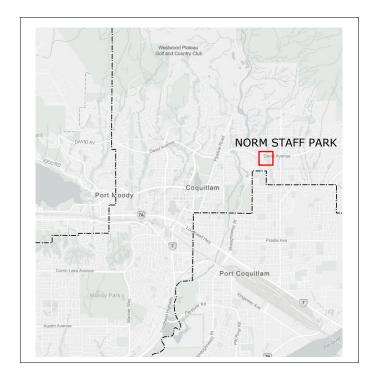

## PROJECT SITE

### PROJECT INFORMATION

| PROJECT OWNER:    | SITE ADDRESS:                                                  |
|-------------------|----------------------------------------------------------------|
| CITY OF COQUITLAM | NORM STAFF PARK<br>3320 DAVID AVE.<br>COQUITLAM, BC<br>V3B 7V4 |