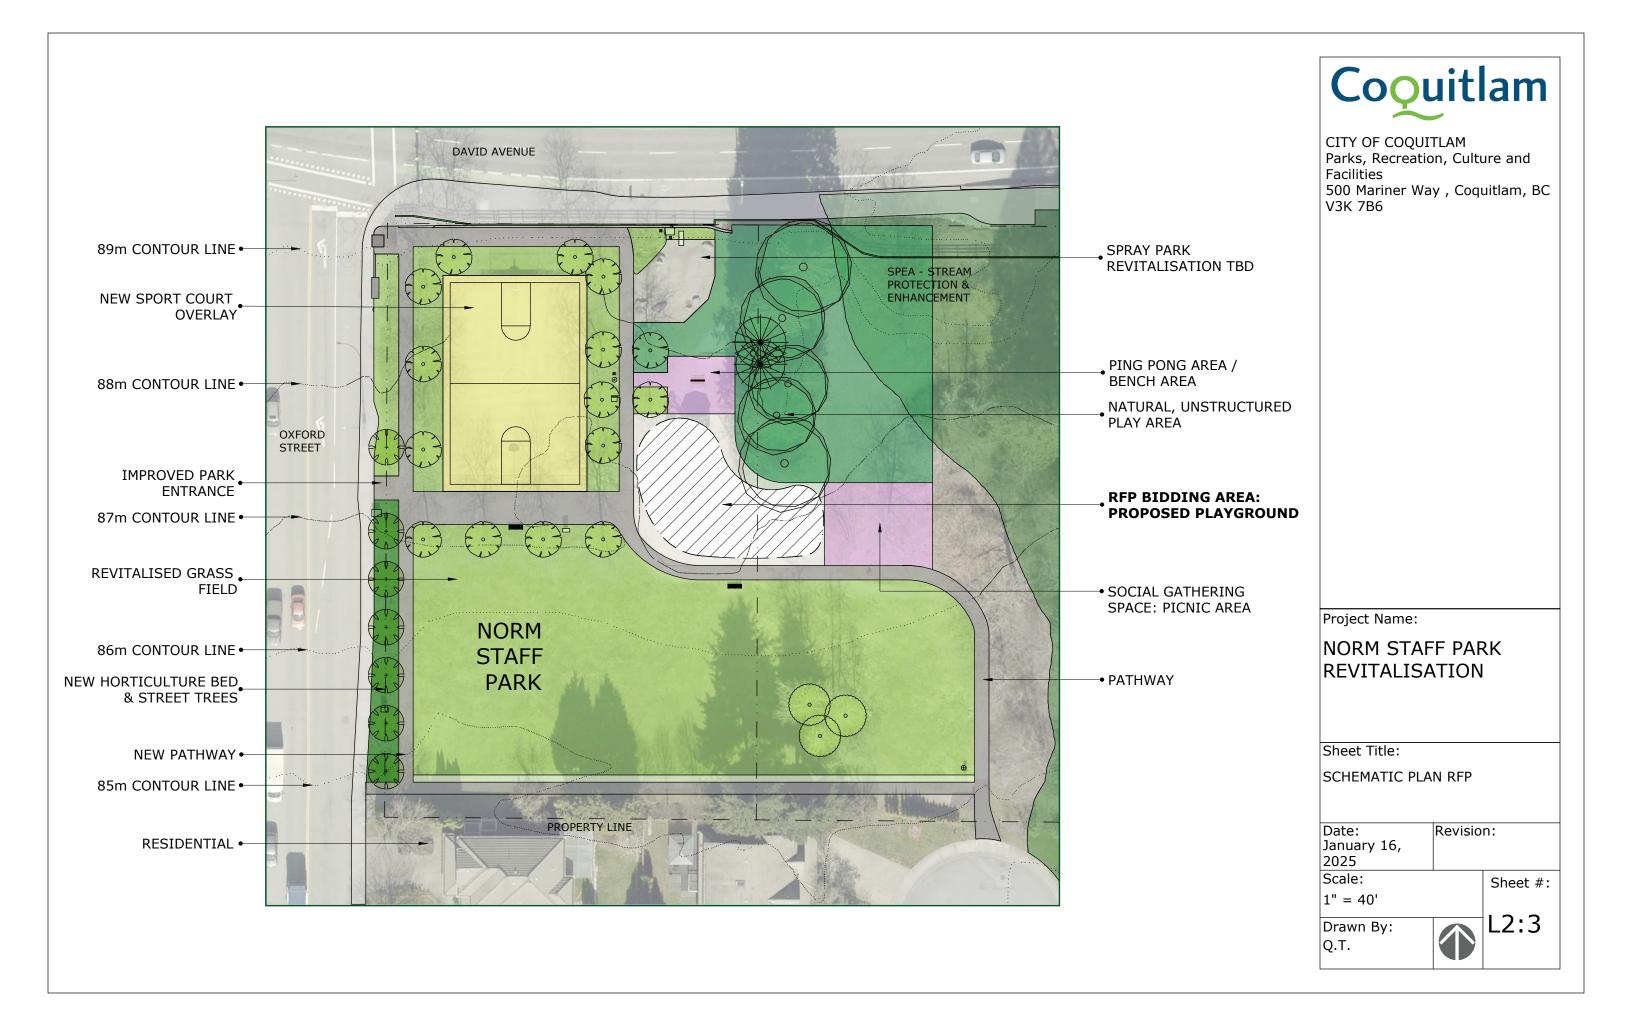

### SHEET TABLE OF CONTENTS

| L1 | COVER PAGE           |
|----|----------------------|
| L2 | SCHEMATIC PLAN RFP   |
| L3 | PLAYGROUND FOOTPRINT |

CITY OF COQUITLAM
Parks, Recreation, Culture and
Facilities
500 Mariner Way , Coquitlam, BC
V3K 7B6

Project Name:

NORM STAFF PARK REVITALISATION

Sheet Title:

COVER PAGE

Date: January 16, 2025

\_\_\_\_

Scale:

Drawn By: Q.T.