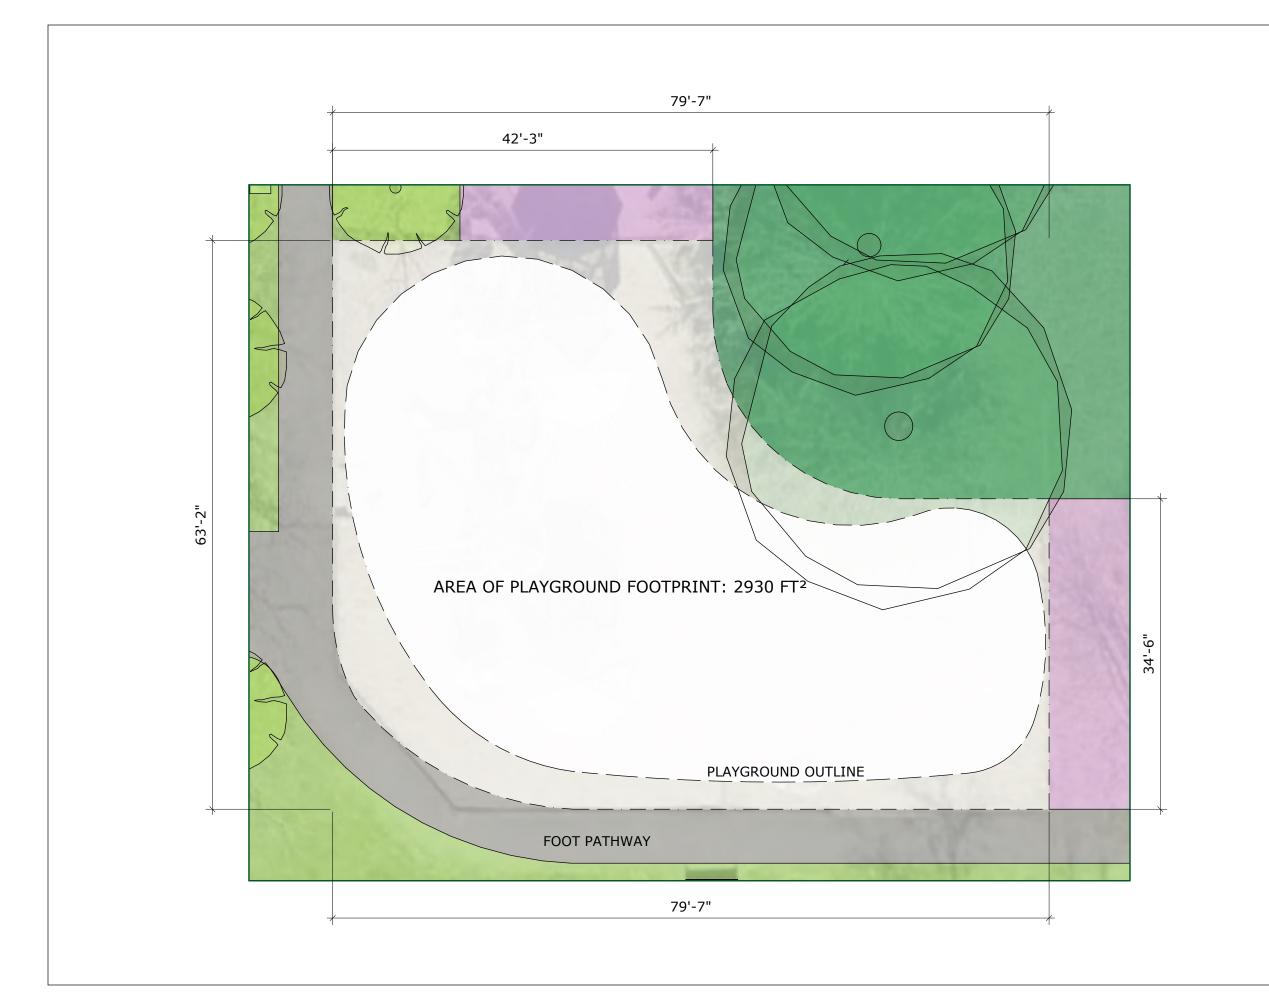

Revision:

L1:3

Sheet #:

CITY OF COQUITLAM
Parks, Recreation, Culture and Facilities 500 Mariner Way , Coquitlam, BC V3K 7B6

Project Name:

NORM STAFF PARK REVITALISATION

Sheet Title:

PLAYGROUND FOOTPRINT

Date: January 16, 2025

Revision:

Scale: 3/32" = 1'-0"

Sheet #:

Drawn By: Q.T.

L3:3