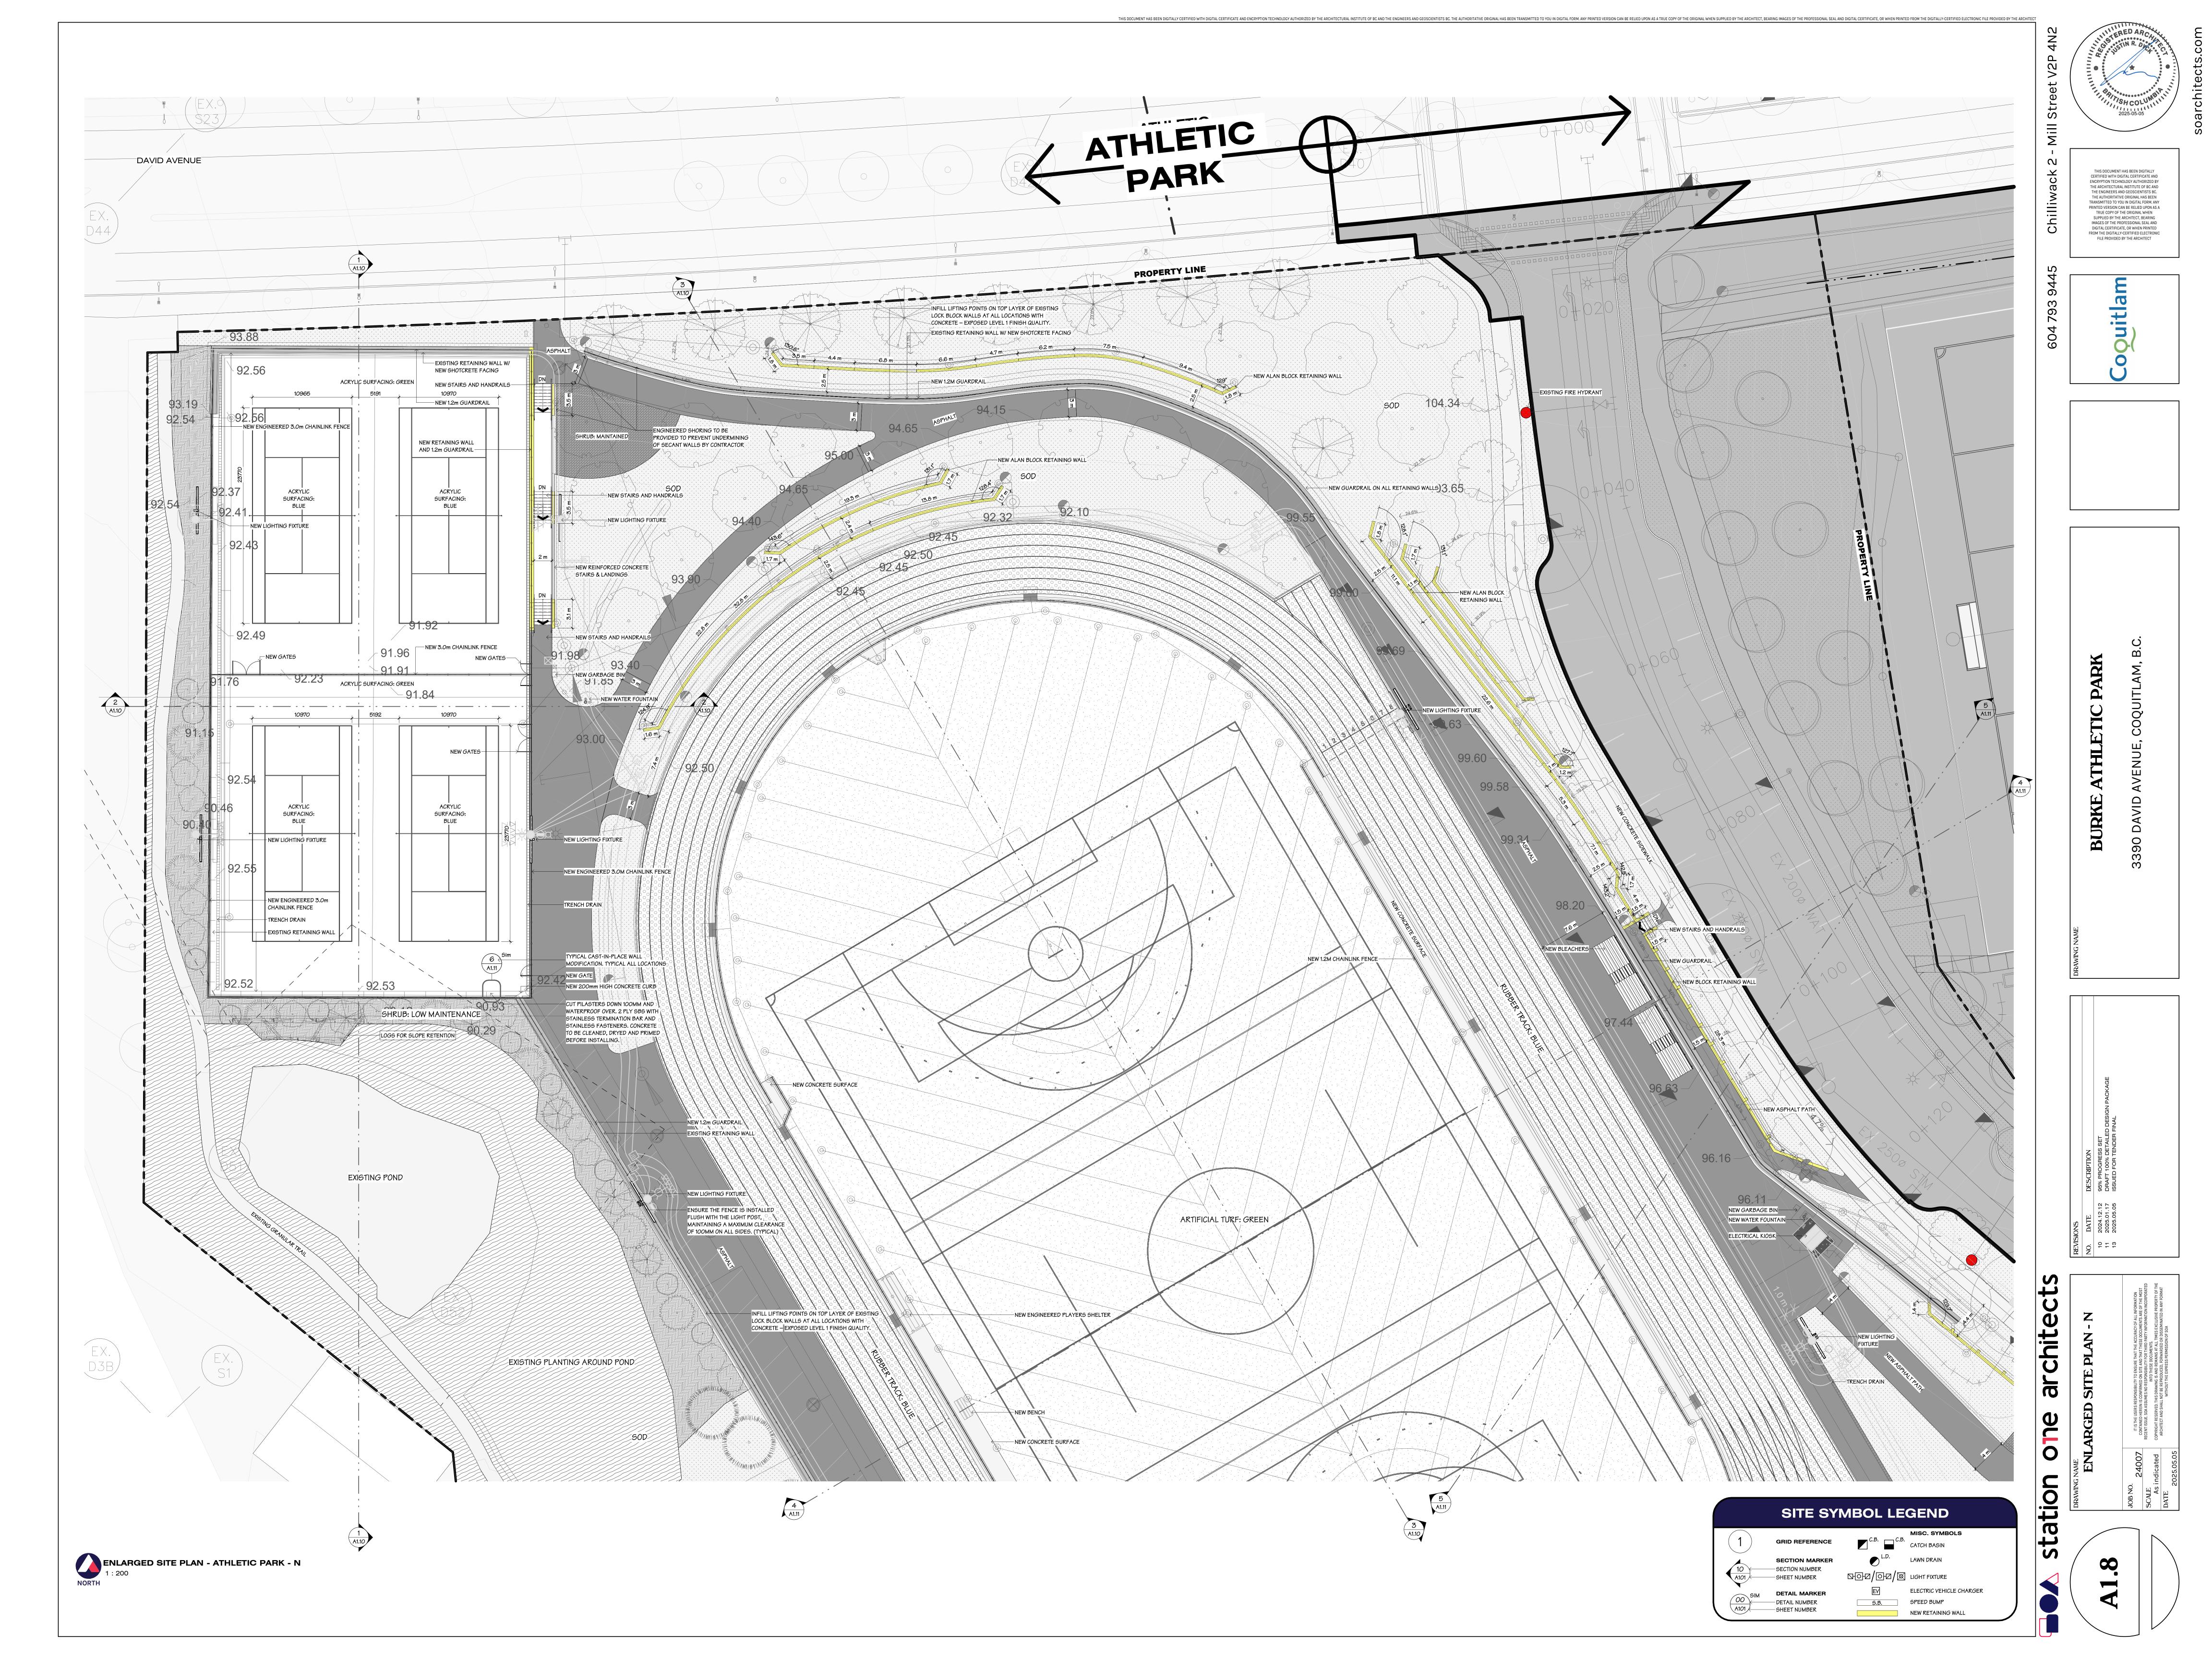

SITE SYMBOL LEGEND

— SECTION NUMBER ----SHEET NUMBER

OO DETAIL MARKEI

CATCH BASIN

NEW RETAINING WALL

S.B. SPEED BUMP

(4) LOT SIZE AN ASSEMBLY USE IS NOT PERMITTED ON A LOT HAVING AN AREA LESS THAN 555 M $^{2}$  - CONFORMS @ 36,008m $^{2}$ 