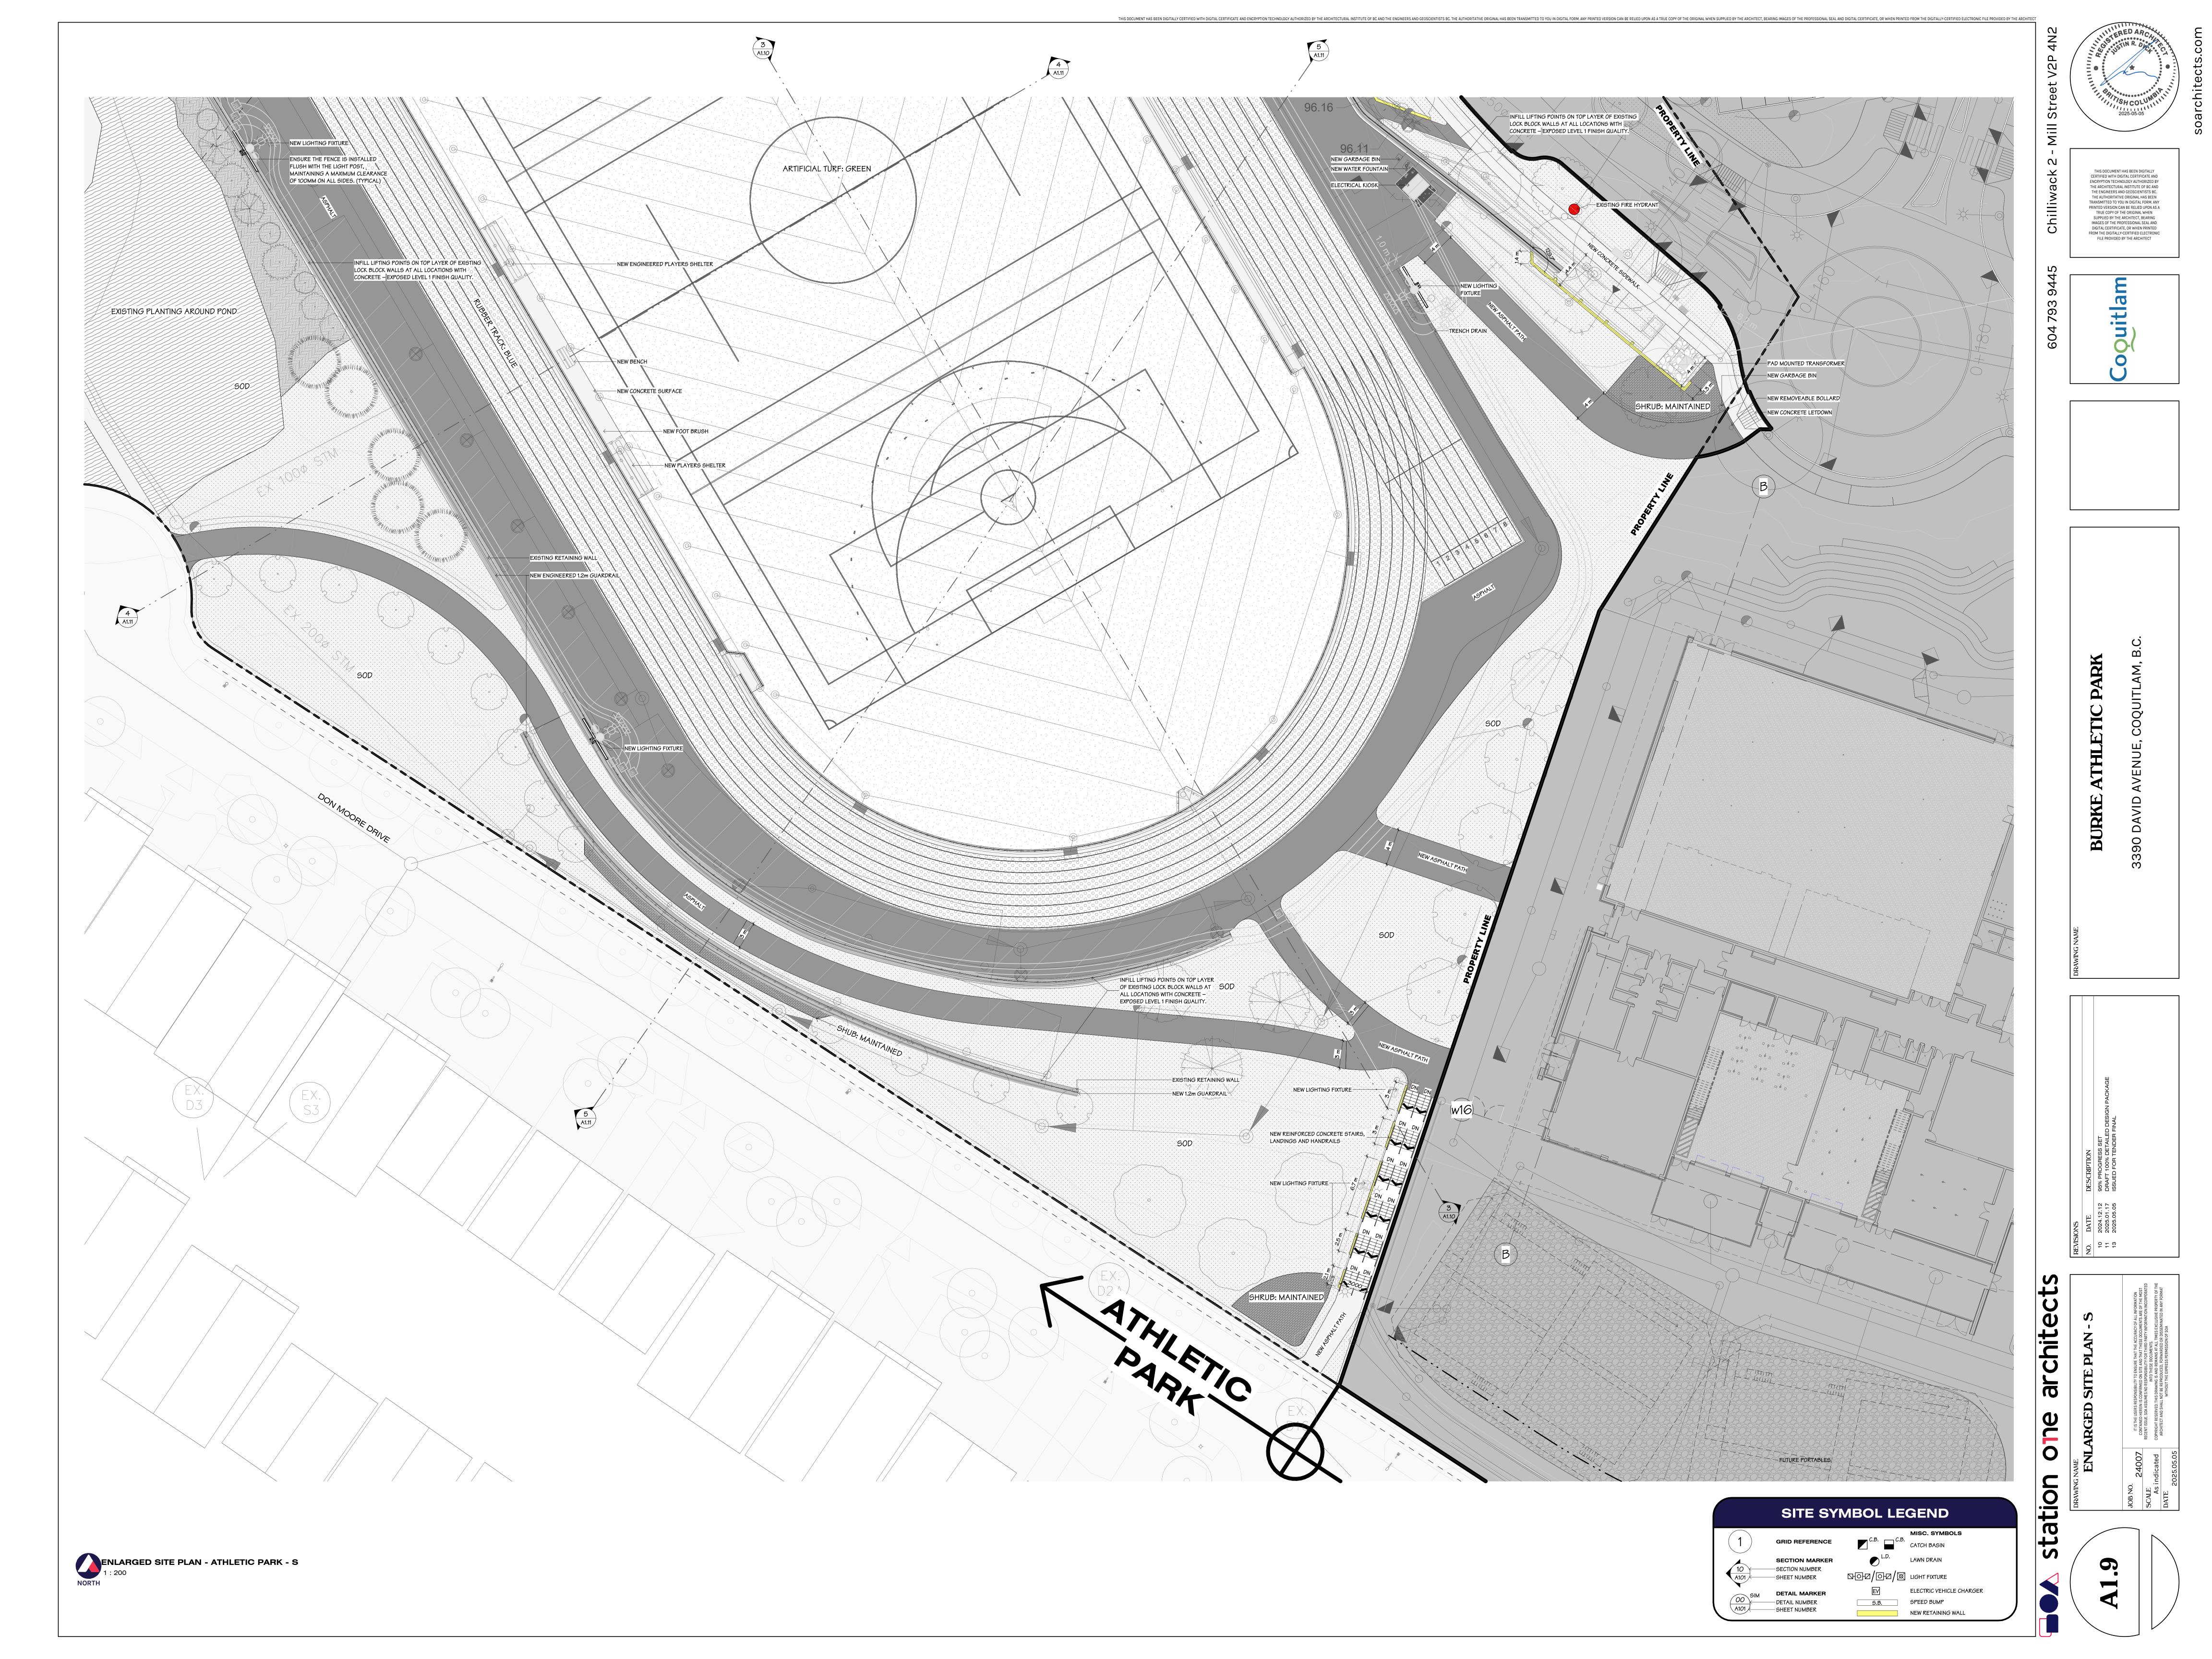

SITE SYMBOL LEGEND

— SECTION NUMBER ----SHEET NUMBER

OO DETAIL MARKEI

CATCH BASIN

NEW RETAINING WALL

S.B. SPEED BUMP

(4) LOT SIZE AN ASSEMBLY USE IS NOT PERMITTED ON A LOT HAVING AN AREA LESS THAN 555 M $^{2}$  - CONFORMS @ 36,008m $^{2}$ 