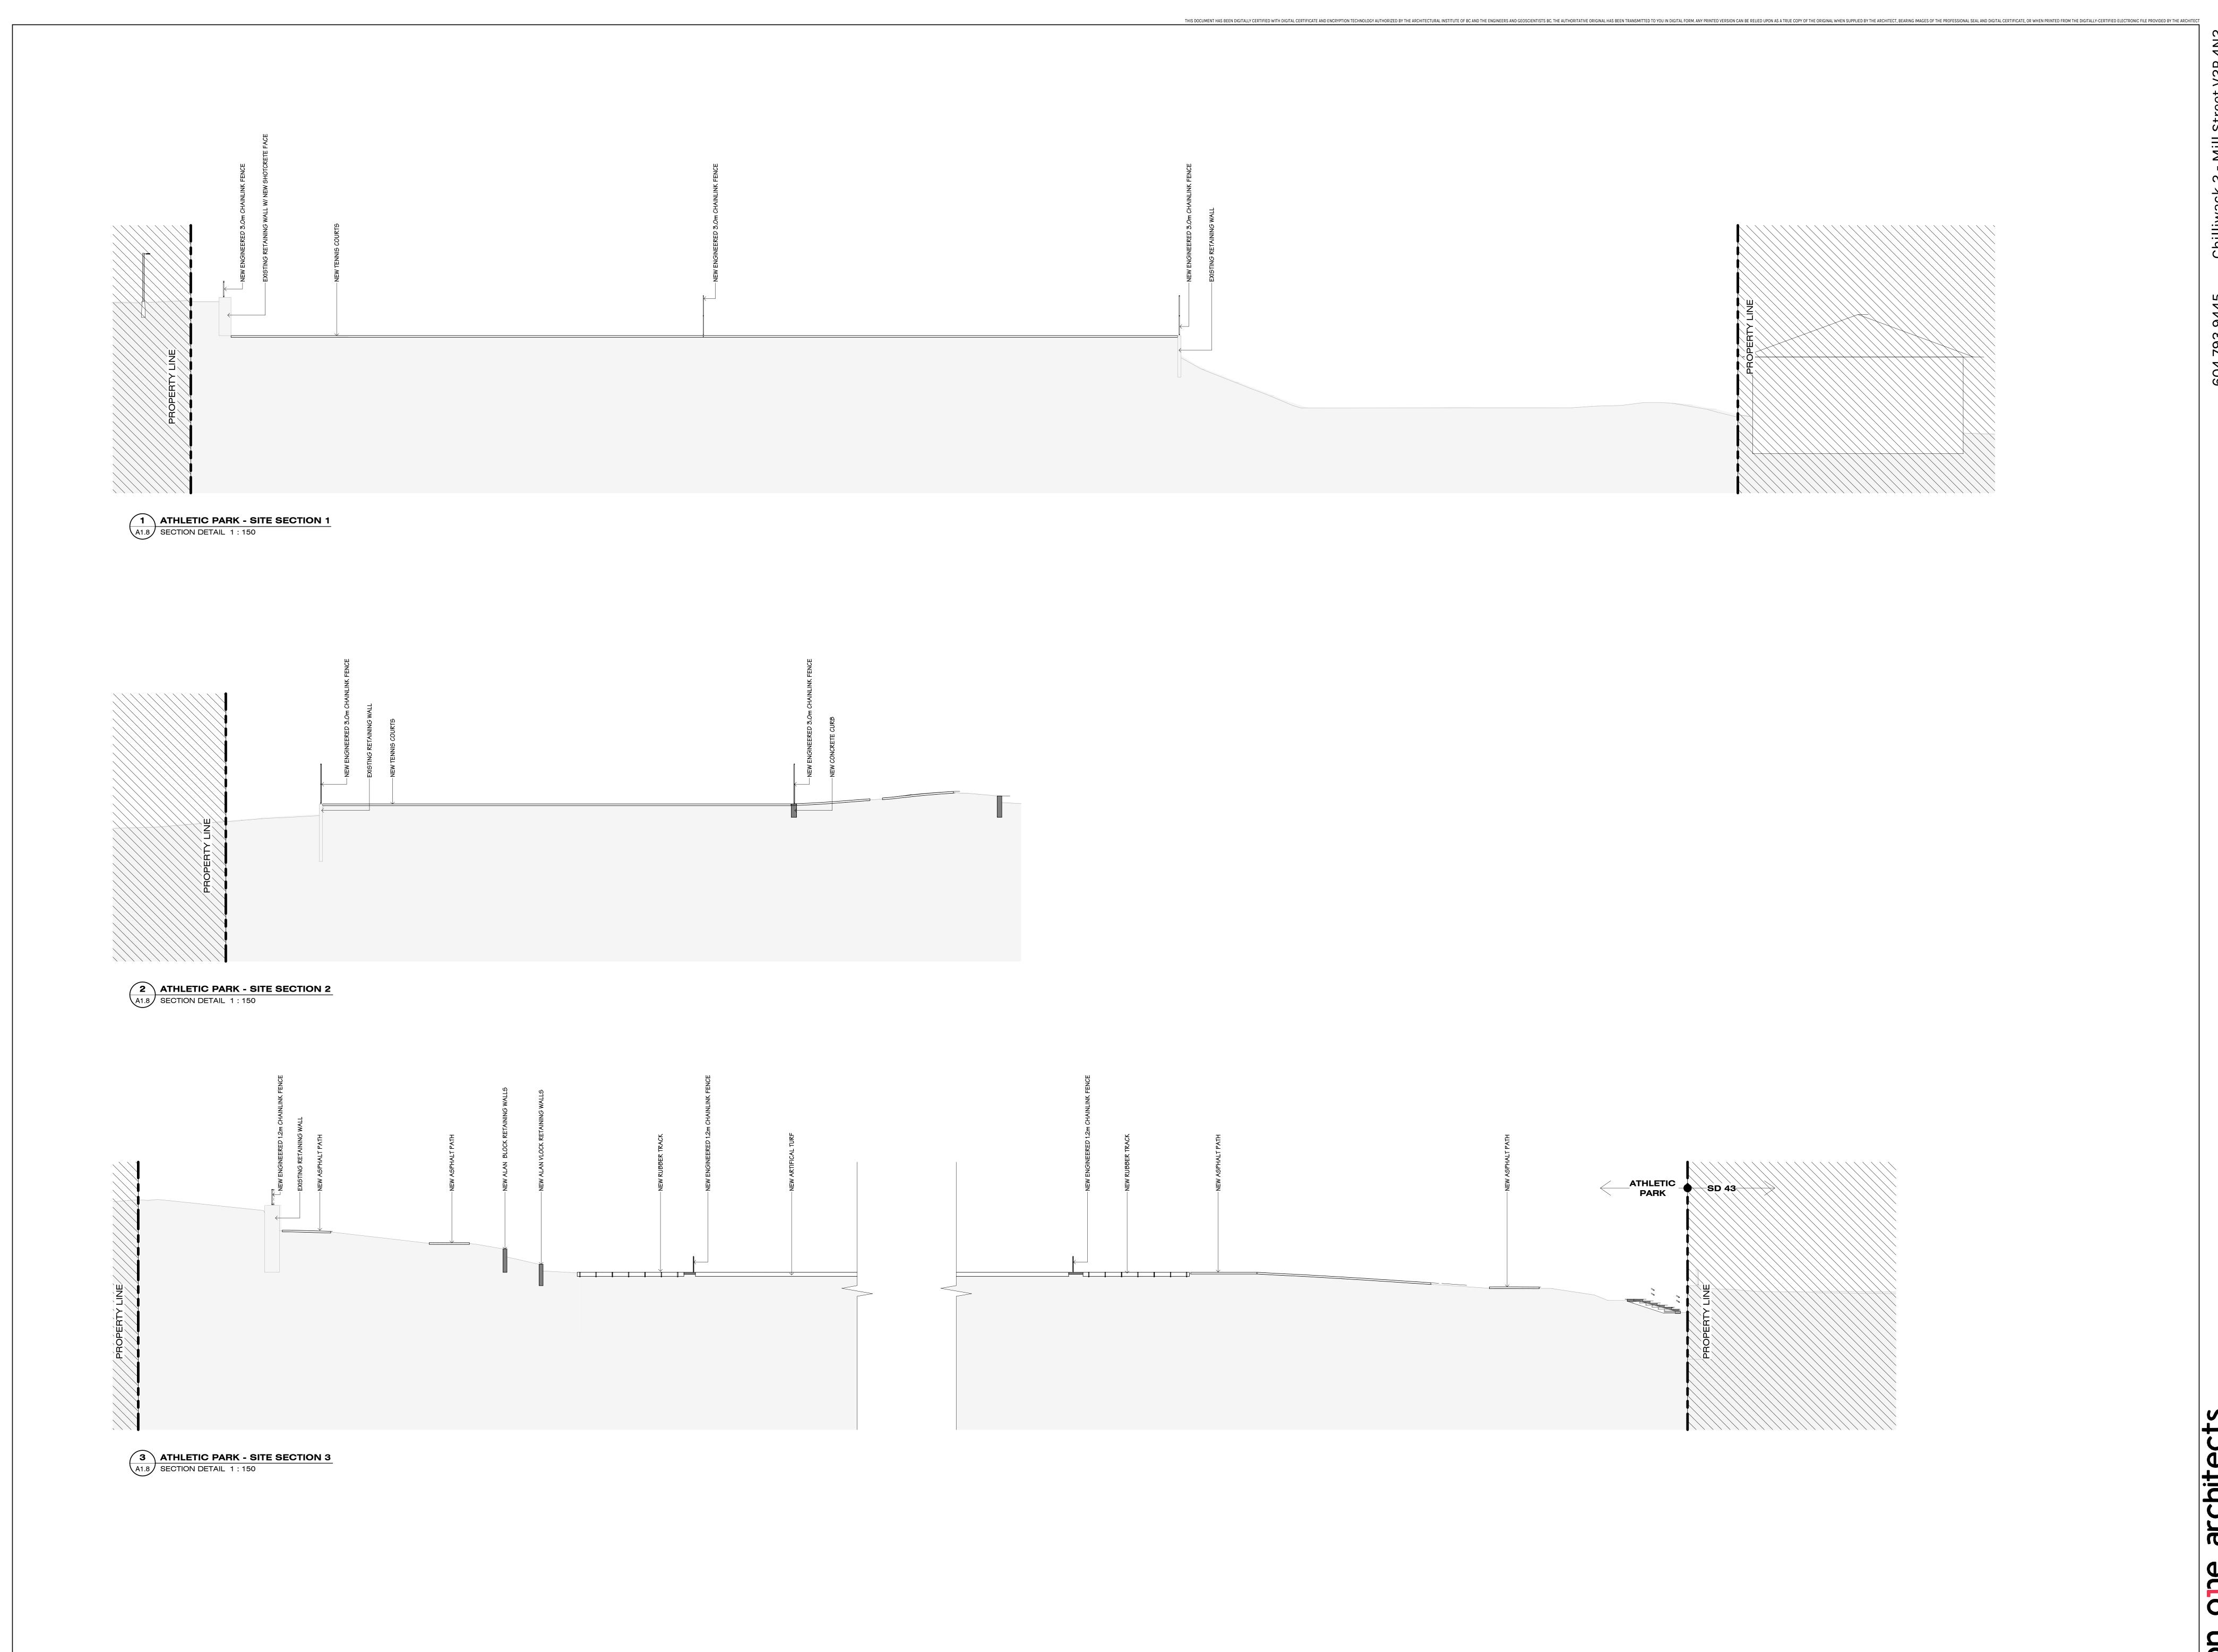

RONIC FILE PROVIDED BY THE ARCHITECT

**3390 DAVID AVENUE**LOT 3, SECTION 7 AND 18, TOWNSHIP 40, NEW WESTMINSTER
DISTRICT PLAN BCP36982
36,008m<sup>2</sup> CIVIC ADDRESS LEGAL DESCRIPTION **ZONING:**INSTITUTIONAL ZONE - 2001 CIVIC INSTITUTIONAL **(P1)** SITE AREA GROSS (1) INTENT THIS ZONE PROVIDES FOR USES OF AN EDUCATIONAL, GOVERNMENTAL OR INSTITUTIONAL NATURE WHICH PROVIDE SERVICES TO THE PUBLIC. COMMERCIAL ACTIVITIES WHICH ARE ACCESSORY TO THE PRINCIPAL USE ARE ALSO PERMITTED. (2) PERMITTED USES CIVIC USE CHILD CARE PARK REFER TO ZONING BYLAW FOR ADDITIONAL PERMITTED USES (3) CONDITIONS OF USE (A) AN OFF-STREET PARKING USE MUST BE BOUNDED BY A LANDSCAPE AREA NOT LESS THAN 0.6 METRES WIDE - **CONFORMS**REFER TO ZONING BYLAW FOR ADDITIONAL CONDITIONS OF USE ELECTRIC VEHICLE CHARGER







THIS DOCUMENT HAS BEEN DIGITALLY CERTIFIED WITH DIGITAL CERTIFICATE AND ENCRYPTION TECHNOLOGY AUTHORIZED BY THE ARCHITECTURAL INSTITUTE OF BC AND THE ENGINEERS AND GEOSCIENTISTS BC. THE AUTHORITATIVE ORIGINAL HAS BEEN TRANSMITTED TO YOU IN DIGITAL FORM. ANY PRINTED VERSION CAN BE RELIED UPON AS A TRUE COPY OF THE ORIGINAL WHEN SUPPLIED BY THE ARCHITECT, BEARING IMAGES OF THE PROFESSIONAL SEAL AND DIGITAL CERTIFICATE, OR WHEN PRINTED FROM THE DIGITALLY-CERTIFIED ELECTRONIC FILE PROVIDED BY THE ARCHITECT