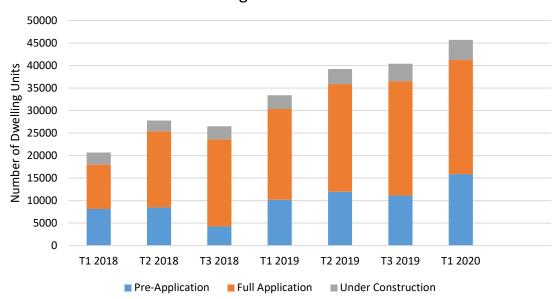

#### **Development Trends**

Over the past two years the number of dwelling units in-process has been steadily increasing which reflects continued applicant interest and the attractive market in Coquitlam. While the absolute number of individual development applications is relatively steady, applications are increasingly complex with an increased number of dwelling units per application.