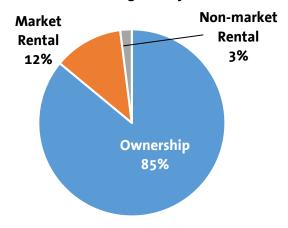

Table 3: Dwelling Units by Type

Interest in building purpose-built rental and non-market rental housing remains high, with many applicants choosing to take advantage of the City's HAS affordable housing incentives. Of current applications, approximately 85% are free-hold or strata units, 12% are purpose-built market rental and 3% are below/non-market rental. The completion of the Housing Needs Assessment in accordance with Provincial requirements over the next year will help to inform future policy direction to ensure that newly developed unit types are meeting our community's housing needs.