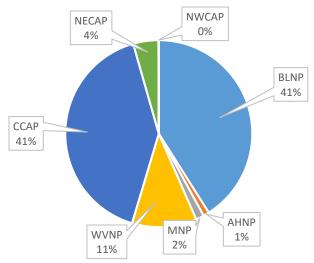

The majority of current development activity is occurring in Southwest Coquitlam (55% of current development applications), primarily in the Burquitlam-Lougheed neighbourhood. However, staff are starting to see more interest in City Centre (41%) as the City Centre Area Plan update moves forward.