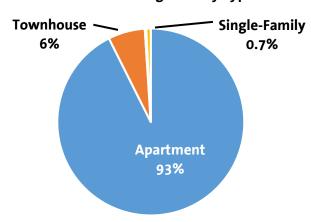

Table 2: Dwelling Units by Plan Area

The vast majority of current applications are for apartment development (93%) reflecting the urbanized, transit-oriented community we are evolving into. With townhouses at 6%, singlefamily at 0.7% and Housing Choices at 0.3%. The housing choices volume while low has doubled since T3 2019 as applicants are reviewing their project potential given the recent updates to the housing choices program.